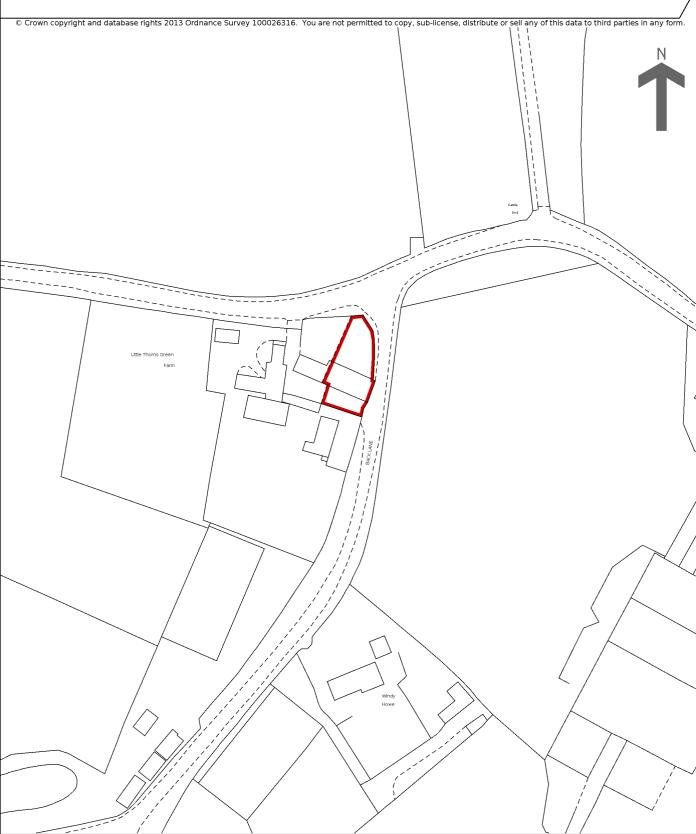

## HM Land Registry Current title plan

Title number CH615259
Ordnance Survey map reference SJ7984SW
Scale 1:1250 enlarged from 1:2500
Administrative area Cheshire East

This is a print of the view of the title plan obtained from HM Land Registry showing the state of the title plan on 20 October 2023 at 08:41:33. This title plan shows the general position, not the exact line, of the boundaries. It may be subject to distortions in scale. Measurements scaled from this plan may not match measurements between the same points on the ground.